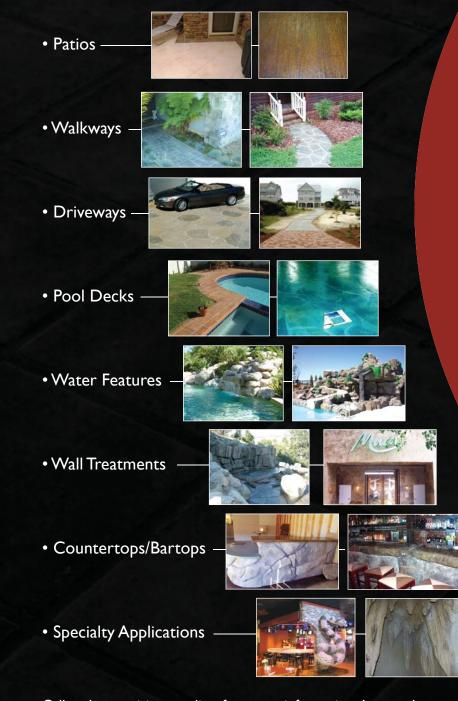

CUSTOM DESIGNS That Fit Your ARCHITECTURE and Landscaping

We customize our surfaces to complement your use and setting. You select the colors and surfaces (smooth or textured, glossy or matte) and are invited to be there during color mixing and application to ensure your satisfaction. All of our work is done by hand, we never use "stamping" methods. You determine the size of tile for your project. Choose from hundreds of designs and colors in our portfolio, or we'll help you create your own. If you can formulate an idea onto paper, our in house design team can conceive it into a reality!