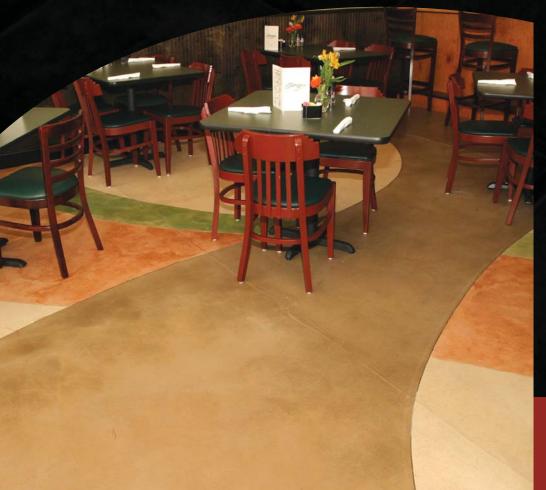

# GIVE ORDINARY CONCRETE THE LOOK OF NATURAL STONE

Pure Texture transforms ordinary patios, pool decks and driveways into works of art. Our unique resurfacing method gives concrete the look of slate, flagstone, saltillo tile or travertine, and can transform your simple patio, pool deck, driveway, walkway, or even your shower, counter top or fireplace into something spectacular.

Our concrete-acrylic coatings are applied directly over existing surfaces including old tile, painted surfaces, concrete surfaces and even glass! It's perfect for both residential and commercial uses – anywhere you need a beautiful, durable surface.