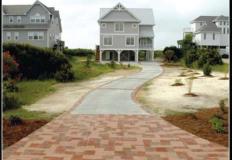

# GIVE ORDINARY CONCRETE THE LOOK OF NATURAL STONE

Pure Texture transforms ordinary patios, pool decks and driveways into works of art. Our unique resurfacing method gives concrete the look of slate, flagstone, saltillo tile or travertine, and can transform your simple patio, pool deck, driveway, walkway, or even your shower, counter top or fireplace into something spectacular.

CUSTOM DESIGNS That Fit Your ARCHITECTURE and Landscaping

We customize our surfaces to complement your use and setting. You select the colors and surfaces (smooth or textured, glossy or matte) and are invited to be there during color mixing and application to ensure your satisfaction. All of our work is done by hand, we never use "stamping" methods. You determine the size of tile for your project. Choose from hundreds of designs and colors in our portfolio, or we'll help you create your own. If you can formulate an idea onto paper, our in house design team can conceive it into a reality!