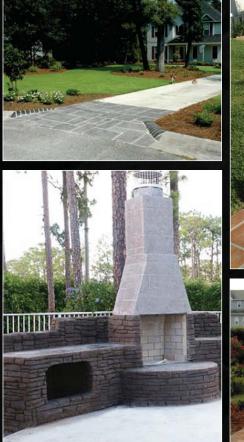

CUSTOM DESIGNS That Fit Your ARCHITECTURE and Landscaping

We customize our surfaces to complement your use and setting. You select the colors and surfaces (smooth or textured, glossy or matte) and are invited to be there during color mixing and application to ensure your satisfaction. All of our work is done by hand, we never use "stamping" methods. You determine the size of tile for your project. Choose from hundreds of designs and colors in our portfolio, or we'll help you create your own. If you can formulate an idea onto paper, our in house design team can conceive it into a reality!