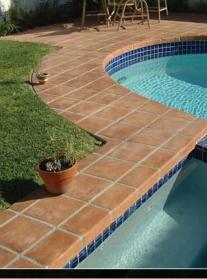

# GIVE ORDINARY CONCRETE THE LOOK OF NATURAL STONE

Pure Texture transforms ordinary patios, pool decks and driveways into works of art. Our unique resurfacing method gives concrete the look of slate, flagstone, saltillo tile or travertine, and can transform your simple patio, pool deck, driveway, walkway, or even your shower, counter top or fireplace into something spectacular.

# THE SENSIBLE ALTERNATIVE TO STONE

Our creative resurfacing provides a practical way to enjoy durable, natural-looking surfaces that are in many ways, better than real stone. Our unique surfaces resist stains, mildew, most chemicals, fading from sunlight (UV) and are engineered to cure at nearly 7,500 P.S.I. That's three times the strength rating of traditional concrete! Our systems are water resistant, low maintenance, non-skid and stay cool to the touch. This adds safety and comfort to pool decks, driveways and patios. Our Certified Installers will offer a 10-year guarantee with a maintenance agreement.

CUSTOM DESIGNS That Fit Your ARCHITECTURE and Landscaping

We customize our surfaces to complement your use and setting. You select the colors and surfaces (smooth or textured, glossy or matte) and are invited to be there during color mixing and application to ensure your satisfaction. All of our work is done by hand, we never use "stamping" methods. You determine the size of tile for your project. Choose from hundreds of designs and colors in our portfolio, or we'll help you create your own. If you can formulate an idea onto paper, our in house design team can conceive it into a reality!