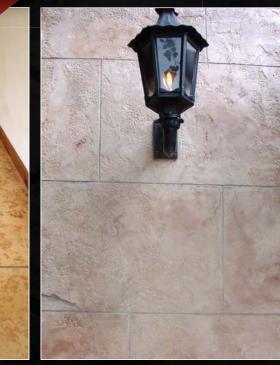

# GIVE ORDINARY CONCRETE THE LOOK OF NATURAL STONE

Pure Texture transforms ordinary patios, pool decks and driveways into works of art. Our unique resurfacing method gives concrete the look of slate, flagstone, saltillo tile or travertine, and can transform your simple patio, pool deck, driveway, walkway, or even your shower, counter top or fireplace into something spectacular.

# THE SENSIBLE ALTERNATIVE TO STONE

Our creative resurfacing provides a practical way to enjoy durable, natural-looking surfaces that are in many ways, better than real stone. Our unique surfaces resist stains, mildew, most chemicals, fading from sunlight (UV) and are engineered to cure at nearly 7,500 P.S.I. That's three times the strength rating of traditional concrete! Our systems are water resistant, low maintenance, non-skid and stay cool to the touch. This adds safety and comfort to pool decks, driveways and patios. Our Certified Installers will offer a 10-year guarantee with a maintenance agreement.